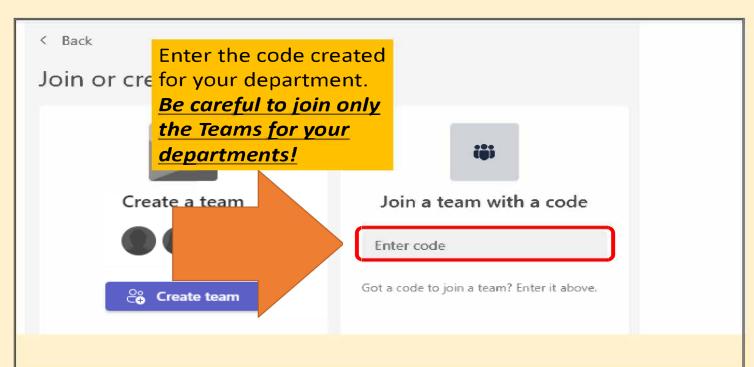

# How to Join ESP Classes on Microsoft Teams

| CONTENT NAME                    | TEAMS CODE |
|---------------------------------|------------|
| ARCHITECTURE                    | bxecm7k    |
| BUSINESS AND MANAGEMENT         | 3hiq6lq    |
| EDUCATION AND TRANSLATION       | урја996    |
| ENGINEERING                     | 1rohf7j    |
| LANGUAGE AND SPEECH THERAPY     | zw7c3vb    |
| LAW&POLITICS                    | 55fdmcn    |
| LOGISTICS                       | 6jm68lm    |
| MANAGEMENT INFORMANTION SYSTEMS | shwe1m2    |
| MEDICINE                        | t5mnzqf    |
| NURSING                         | yiuv3wf    |
| PSYCHOLOGY AND EDUCATION        | 1dv3oax    |
| PUBLIC RELATIONS                | isqxdfm    |