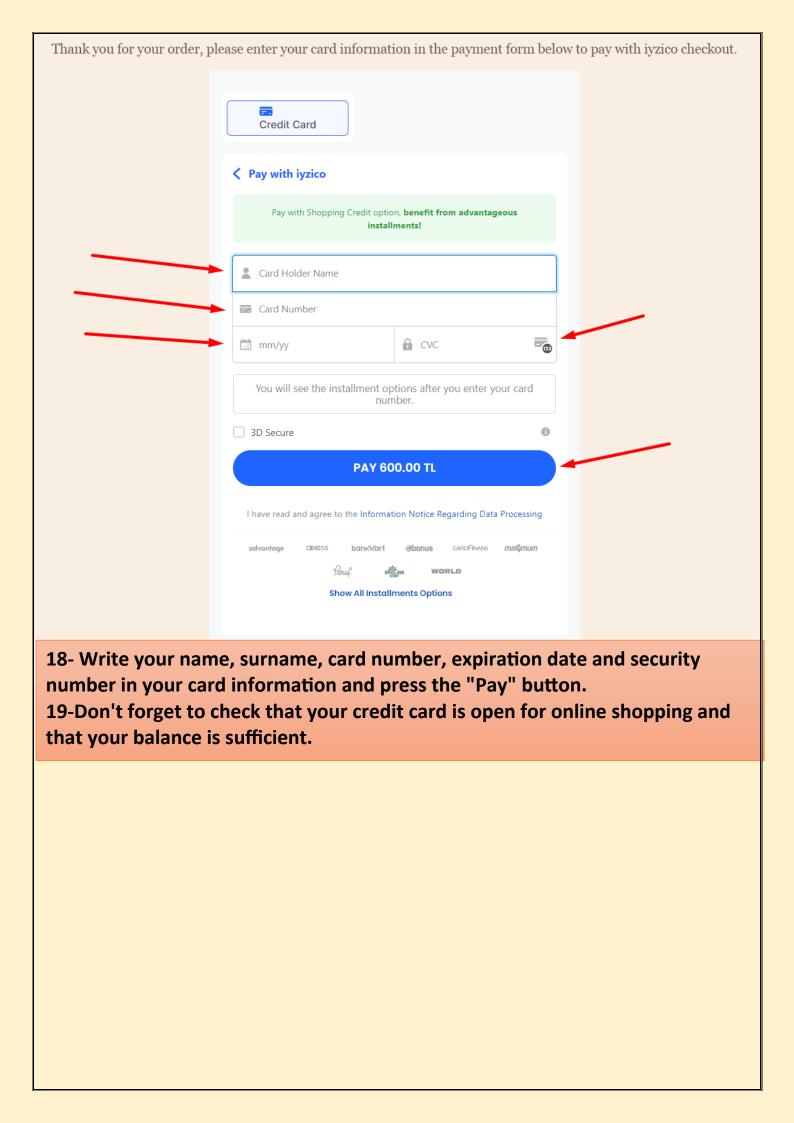

 ORDER NUMBER:
 DATE:
 TOTAL:
 PA

 396
 December 1, 2023
 \$600,00
 Pay w

Thank you for your order, please enter your card information in the payment form below to pay with iyzico cl

17-On the credit card payment page, click the "Pay by Debit/Credit Card" button.