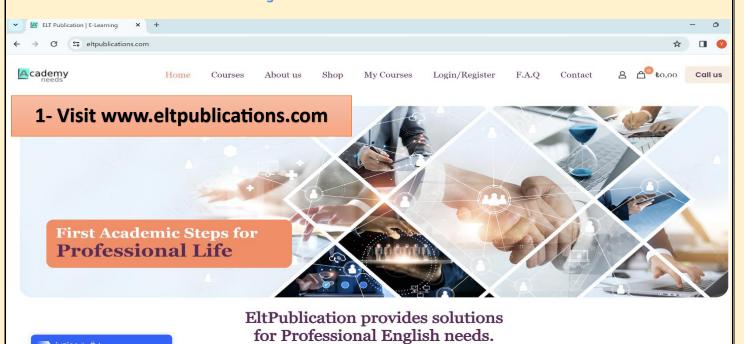

## How will you reach ESP Platform?

- 3- First, You must register.
- 4-For Username, type your mail address,
- 5-Type your mail address,
- 6-Type your student number,

ATTENTION: Make sure you typed your email address correctly. Your password will be sent to the e-mail address you specified.