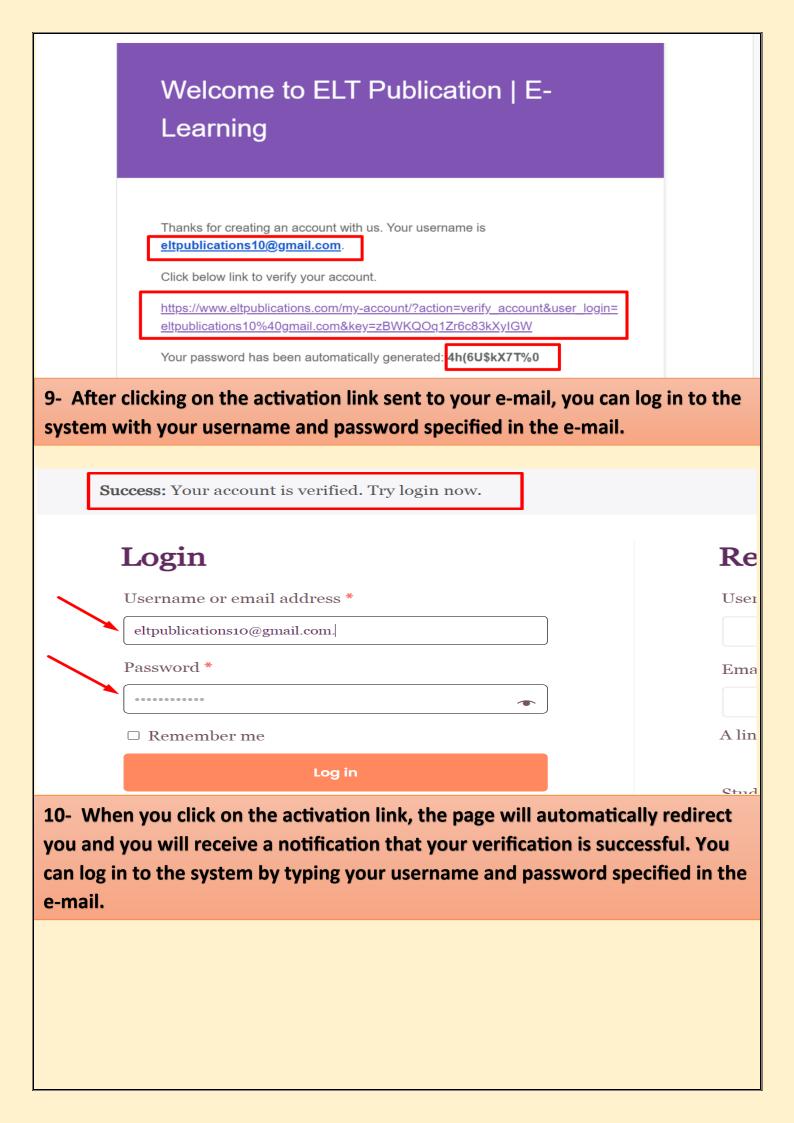

Success: Account created successfully. Please check your email address to verify account.

Login

Register

7-After clicking the register button, you will receive a message informing you that your information has been successfully sent to your e-mail address.

8- Check your mailbox and spam folder. If you have not received the mail within 30 minutes, send an email to <a href="mailtosupport@academyneeds.com">support@academyneeds.com</a>

14-Select the level you want to purchase. If you don't know, you can get help from consultants.