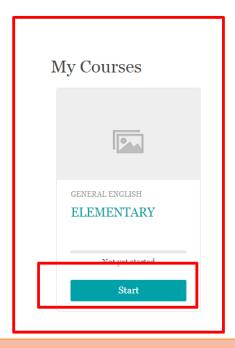

## My Courses

Home > My Courses

## 22- You can start using the book you purchased by pressing the "Start" button. " menu