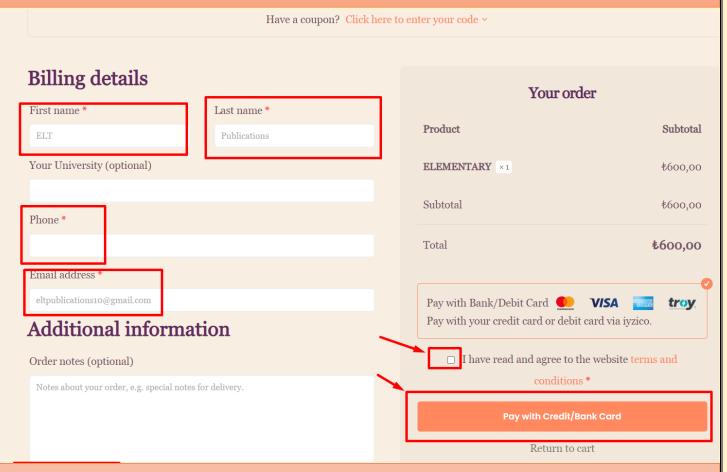

**ATTENTION:** Prep School Students must choose only from "PREP SCHOOL EDUCATION" Content. Other contents are not available for them.

16-After filling in the required fields and checking your information on the payment page, you can proceed to the payment stage by clicking the "Pay by Credit/Debit Card" button.