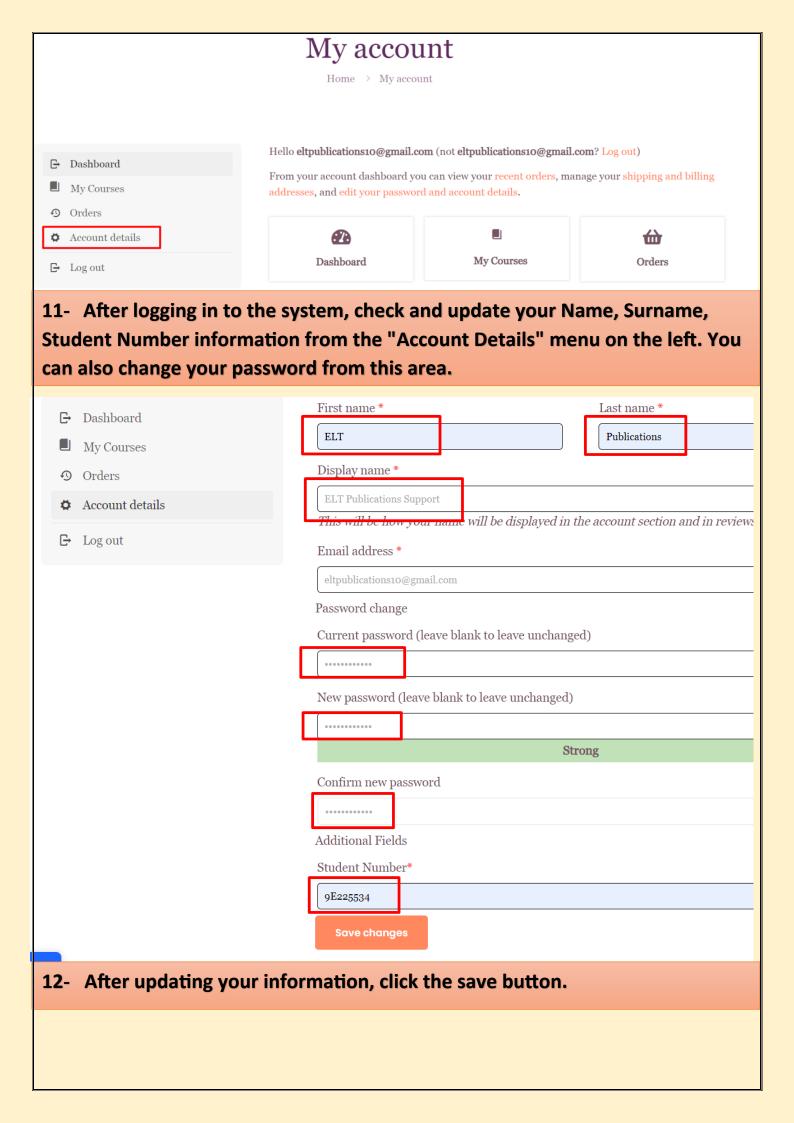

8- Check your mailbox and spam folder. If you have not received the mail within 30 minutes, send an email to <a href="mailtosupport@academyneeds.com">support@academyneeds.com</a>

14-Select the level you want to purchase. If you don't know, you can get help from consultants.

**ATTENTION:** Prep School students must choose only from "PREP SCHOOL EDUCATION" content. Other contents are not available for them.

15-Select the course you want to purchase. If you don't know, you can get help from your advisor.

**ATTENTION:** Prep School Students must choose only from "PREP SCHOOL EDUCATION" Content. Other contents are not available for them.

16-After filling in the required fields and checking your information on the payment page, you can proceed to the payment stage by clicking the "Pay by Credit/Debit Card" button.