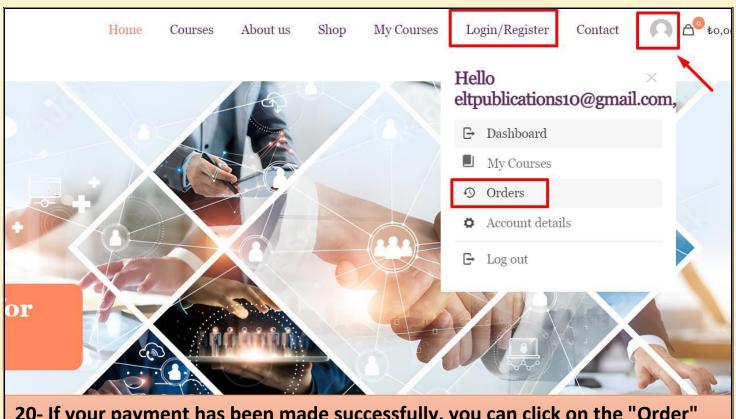

20- If your payment has been made successfully, you can click on the "Order" menu from the My Account menu and see its status.

21- If your order status appears as "Completed", your order has been created without any problems. You can view your book by clicking on the "My Lessons"