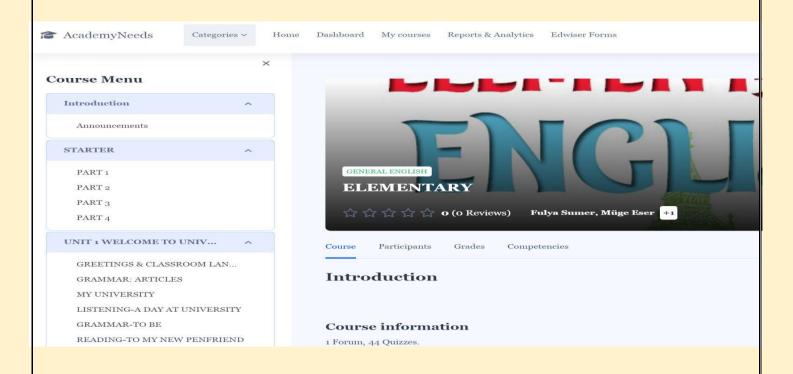

#### Here is what you need to know:

Each unit has a reading and listening part with questions in different forms, In each quiz, you can see the deadline that you must catch. You need to complete your assignments before the deadline; otherwise, your quizzes will not be graded.

> When you complete a quiz, you need to click "Submit and Finish".

Return to attempt

Submit all and finish

> You have three attempts for each quiz, and your highest grade will be automatically saved in our system. In each try, you will be able to see your score in each part so that you can do better for the next try.