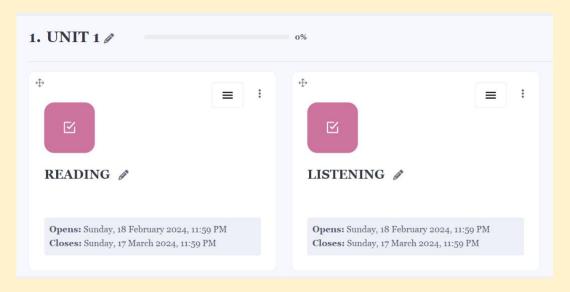

#### Here is what you need to know:

Each unit has a reading and listening part with questions in different forms, In each quiz, you can see the deadline that you must catch. You need to complete your assignments before the deadline; otherwise, your quizzes will not be graded.