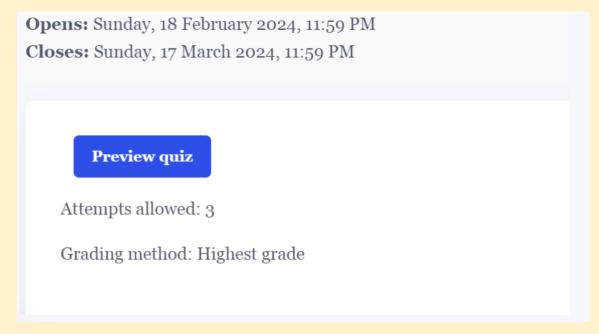

> When you complete a quiz, you need to click "Submit and Finish".

Return to attempt

Submit all and finish

> You have three attempts for each quiz, and your highest grade will be automatically saved in our system. In each try, you will be able to see your score in each part so that you can do better for the next try.