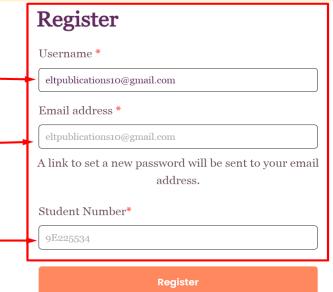

## How will you reach ESP Platform?

- 3- First, You must register.
- 4-For Username, type your mail address,
- 5-Type your mail address,
- 6-Type your student number,

ATTENTION: Make sure you typed your email address correctly. Your password will be sent to the e-mail address you specified.

Success: Account created successfully. Please check your email address to verify account.

Login

Register

7-After clicking the register button, you will receive a message informing you that your information has been successfully sent to your e-mail address.