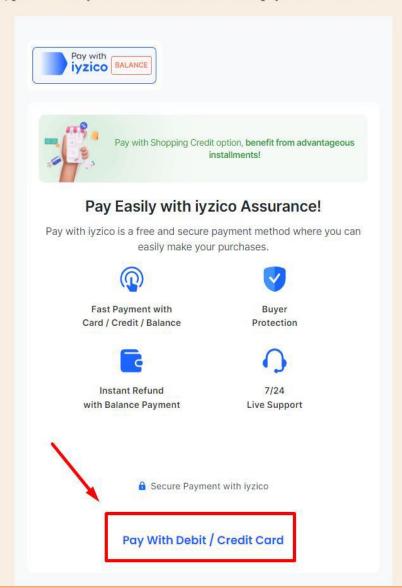

**ATTENTION:** Prep School Students must choose only from "PREP SCHOOL EDUCATION" Content. Other contents are not available for them.

16-After filling in the required fields and checking your information on the payment page, you can proceed to the payment stage by clicking the "Pay by Credit/Debit Card" button.

 ORDER NUMBER:
 DATE:
 TOTAL:
 PA

 396
 December 1, 2023
 \$600,00
 Pay w

Thank you for your order, please enter your card information in the payment form below to pay with iyzico cl

17-On the credit card payment page, click the "Pay by Debit/Credit Card" button.