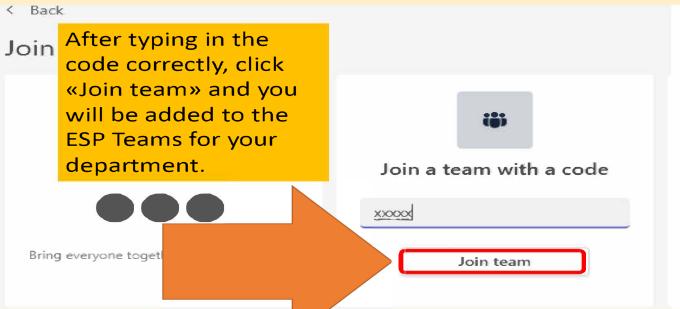

# How to Join ESP Classes on Microsoft Teams

| CONTENT NAME                    | TEAMS CODE |
|---------------------------------|------------|
| ARCHITECTURE                    | bxecm7k    |
| BUSINESS AND MANAGEMENT         | 3hiq6lq    |
| EDUCATION AND TRANSLATION       | урја996    |
| ENGINEERING                     | 1rohf7j    |
| LANGUAGE AND SPEECH THERAPY     | zw7c3vb    |
| LAW&POLITICS                    | 55fdmcn    |
| LOGISTICS                       | 6jm68lm    |
| MANAGEMENT INFORMANTION SYSTEMS | shwe1m2    |
| MEDICINE                        | t5mnzqf    |
| NURSING                         | yiuv3wf    |
| PSYCHOLOGY AND EDUCATION        | 1dv3oax    |
| PUBLIC RELATIONS                | isqxdfm    |