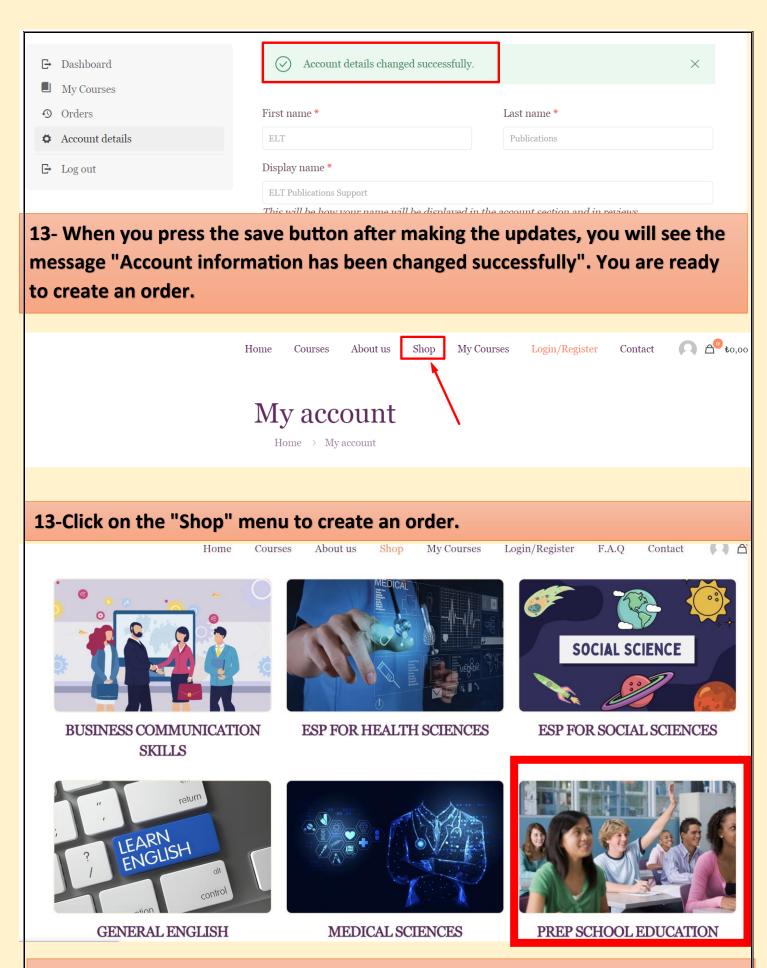

**ATTENTION:** Prep School students must choose only from "PREP SCHOOL EDUCATION" content. Other contents are not available for them.

15-Select the course you want to purchase. If you don't know, you can get help from your advisor.

**ATTENTION:** Prep School Students must choose only from "PREP SCHOOL EDUCATION" Content. Other contents are not available for them.

16-After filling in the required fields and checking your information on the payment page, you can proceed to the payment stage by clicking the "Pay by Credit/Debit Card" button.